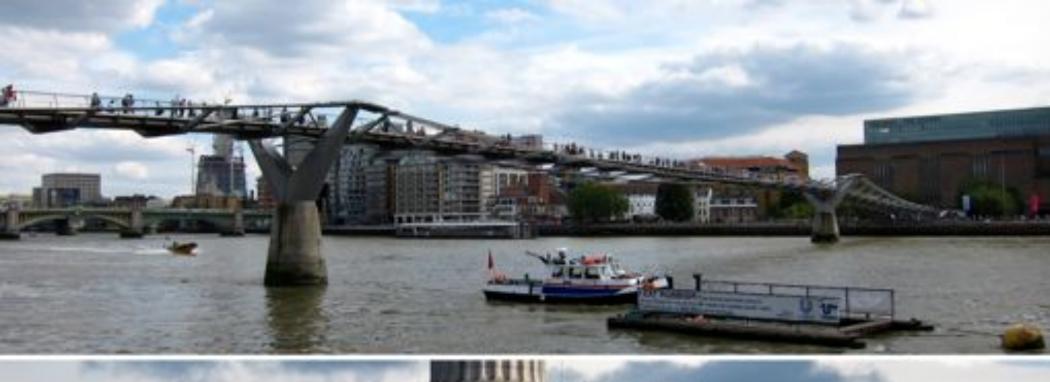

Hong Kong Airport | Paddington Station London

Tower Bridge | HMS Belfast

Millennium Bridge | Big Ben viewed from Trafalgar Square

The London Eye

The Angel Islington | St Paul's Cathedral

Museum's and Galleries