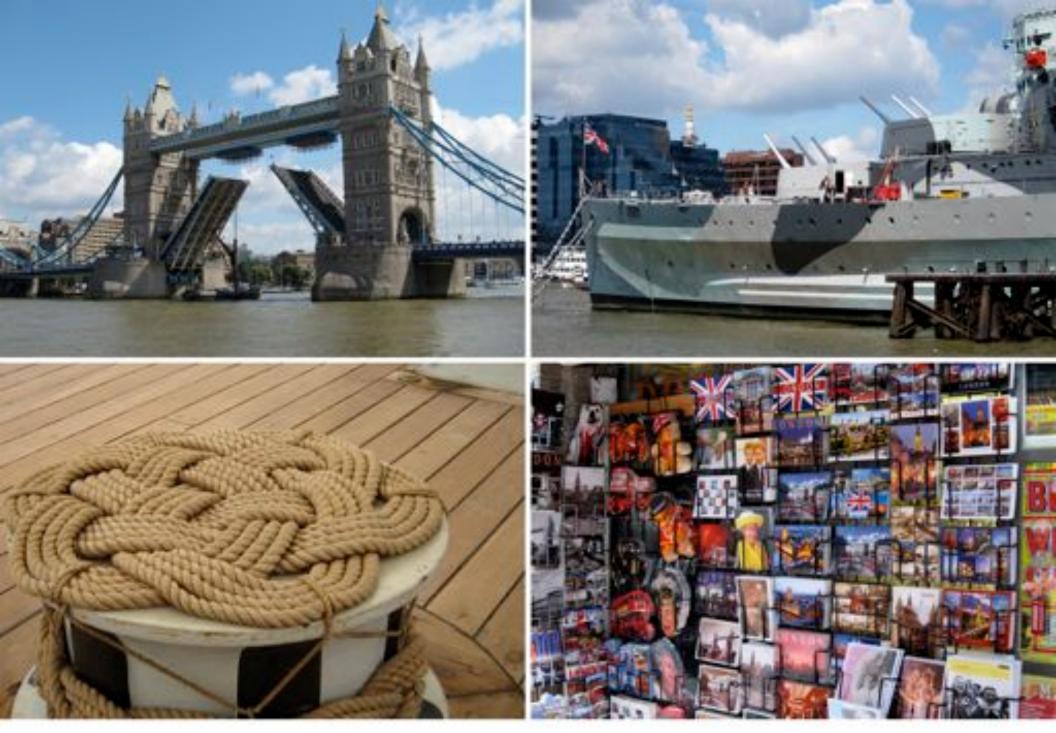

Hong Kong Airport | Paddington Station London

Tower Bridge | HMS Belfast

Millennium Bridge | Big Ben viewed from Trafalgar Square

The London Eye

The Angel Islington | St Paul's Cathedral

Museum's and Galleries