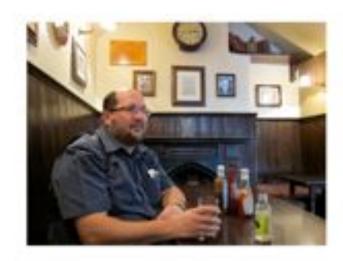

## Images of the UK & USA

For 5 weeks in 2010 I travelled to the UK & USA visiting places & people, to rest, relax and be rejuvenated. These are some of the images and memories of that trip.

Above: In the Pub that C.S. Lewis, Tolkien and others met as "The Inklings"