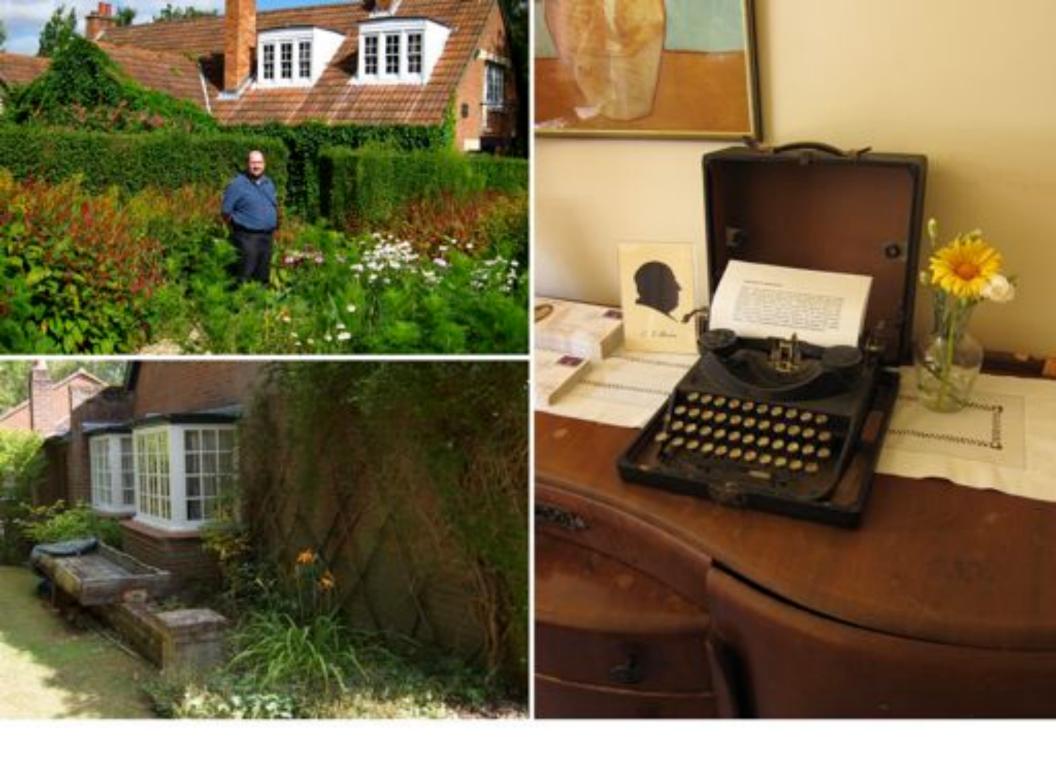

## Images of the UK & USA

For 5 weeks in 2010 I travelled to the UK & USA visiting places & people, to rest, relax and be rejuvenated. These are some of the images and memories of that trip.

Above: In the Pub that C.S. Lewis, Tolkien and others met as "The Inklings"