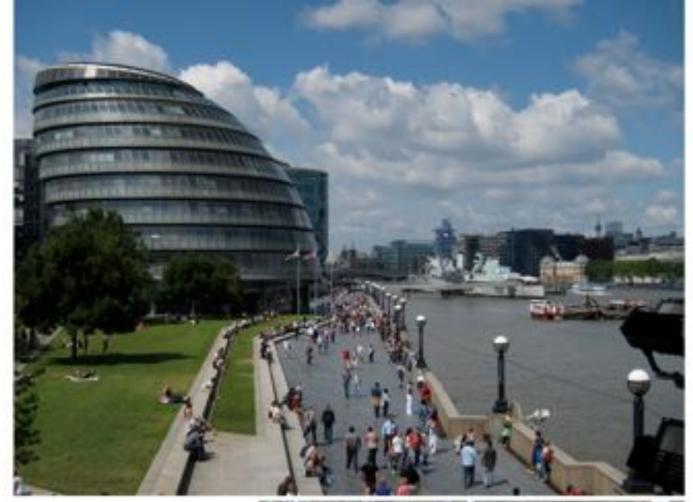

Hong Kong Airport | Paddington Station London

Tower Bridge | HMS Belfast

Millennium Bridge | Big Ben viewed from Trafalgar Square

The London Eye

The Angel Islington | St Paul's Cathedral

Museum's and Galleries