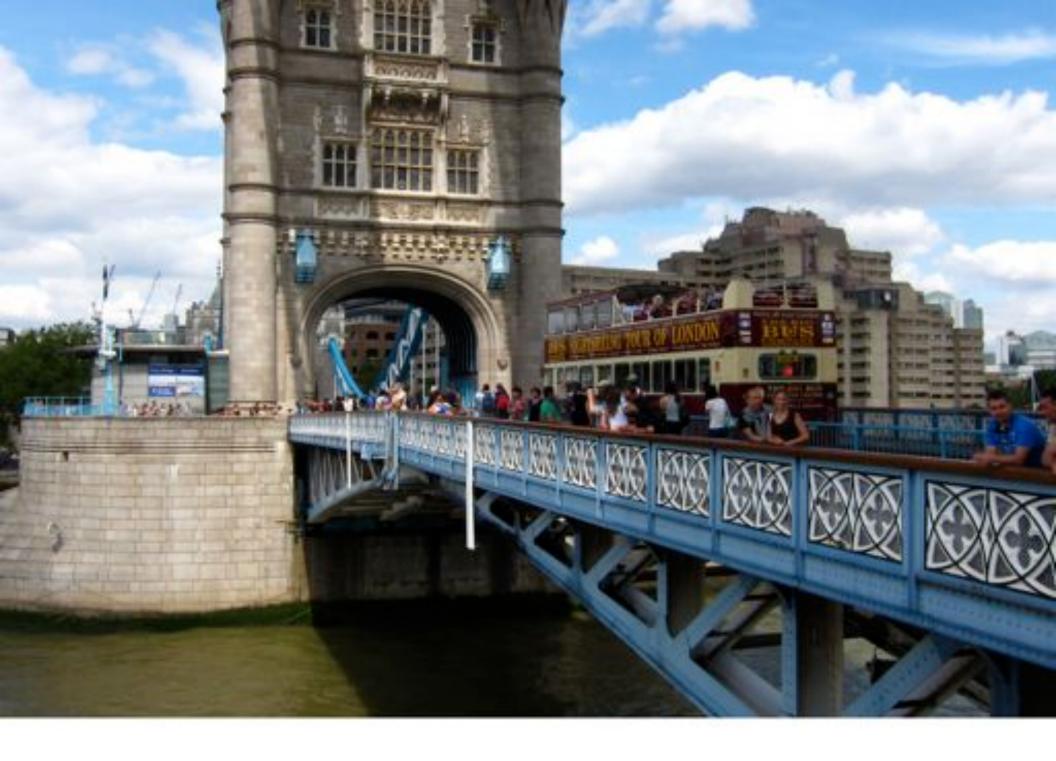

Hong Kong Airport | Paddington Station London

Tower Bridge | HMS Belfast

Millennium Bridge | Big Ben viewed from Trafalgar Square

The London Eye

The Angel Islington | St Paul's Cathedral

Museum's and Galleries