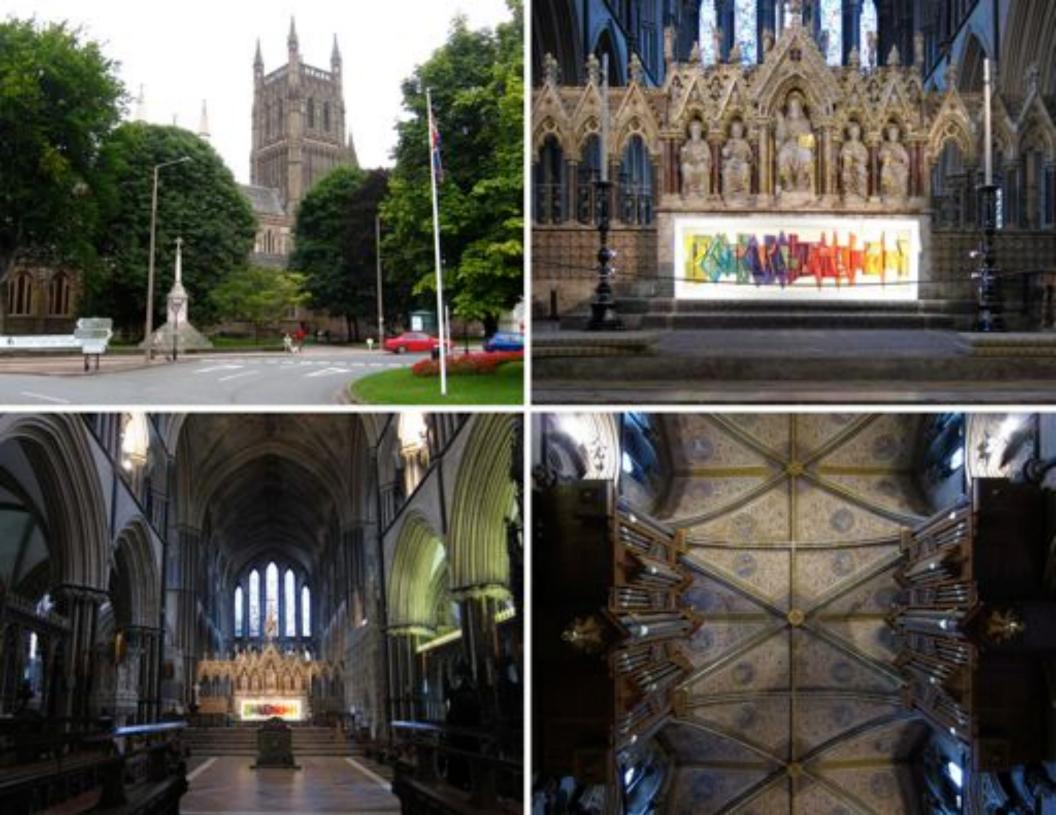

Hong Kong Airport | Paddington Station London

Tower Bridge | HMS Belfast

Millennium Bridge | Big Ben viewed from Trafalgar Square

The London Eye

The Angel Islington | St Paul's Cathedral

Museum's and Galleries