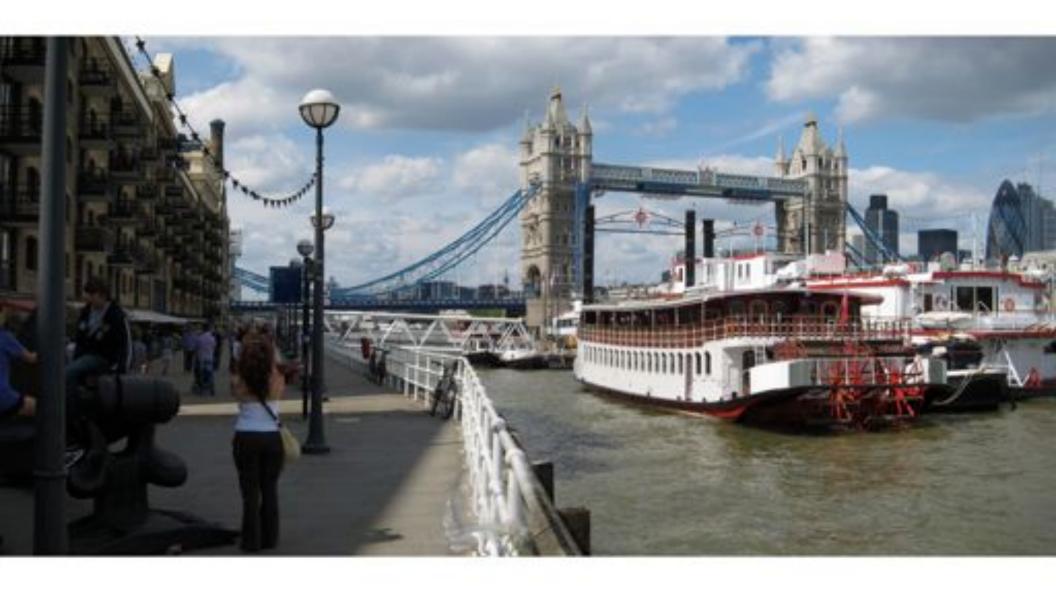

Hong Kong Airport | Paddington Station London

Tower Bridge | HMS Belfast

Millennium Bridge | Big Ben viewed from Trafalgar Square

The London Eye

The Angel Islington | St Paul's Cathedral

Museum's and Galleries